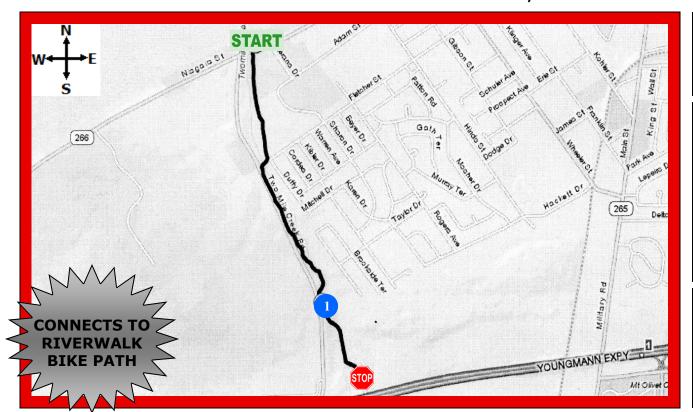

# 2 MILE CREEK BIKE PATH

Tonawanda, New York

# TRAIL INFORMATION

Asphalt trail surface
Can accommodate 2 way traffic
START at North East end of Isle View
Park & END at East Park Drive