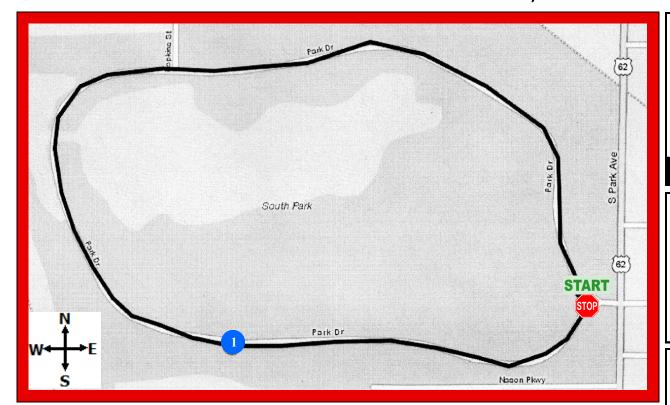

#### TRAIL INFORMATION

Asphalt trail surface
Trail open to motor vehicles; bike with
traffic & run against traffic
Enter park via McKinley Parkway;
START & END on Park Drive
in South Park

#### **DISTANCE**

1 Loop: 1.4 Miles