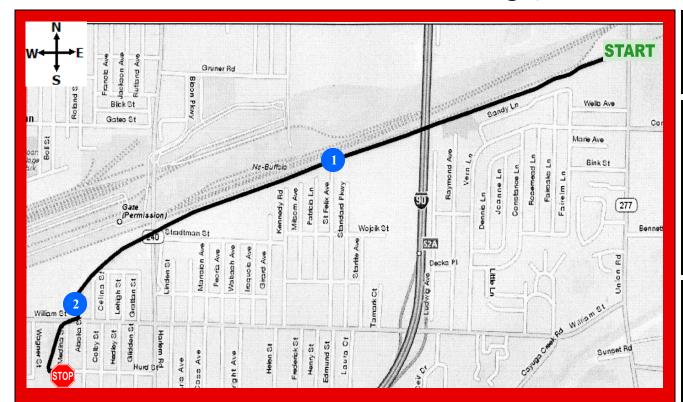

# **CHEEKTOWAGA BIKE PATH**

Cheektowaga, New York

## **DISTANCE**

One Way: 2.3 Miles Round Trip: 4.6 Miles

### **ELEVATION**

Maximum: 643 ft. Minimum: 604 ft. Overall Ascent: +20 ft. Overall Descent: -46 ft. Maximum Climb: < 3%

# TRAIL INFORMATION

Asphalt/concrete trail surface Can accommodate 2 way traffic STARTS on Union Road & ENDS on Medina Street