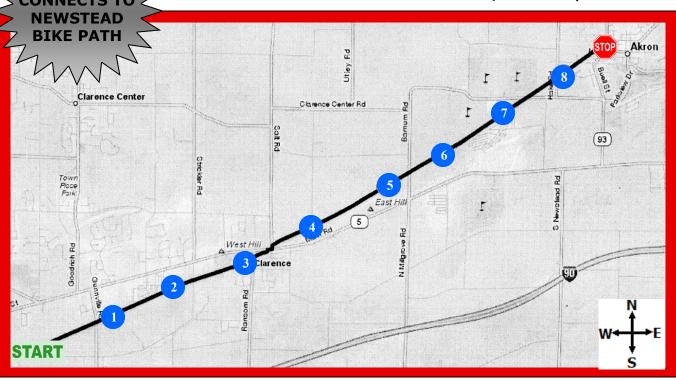

# **CLARENCE AKRON PATHWAY**

Clarence/Akron, New York

### **DISTANCE**

One Way: 8.7 Miles Round Trip: 17.6 Miles

#### **ELEVATION**

Maximum: 771 ft. Minimum: 673 ft. Overall Ascent: +62 ft. Overall Descent: -131 ft. Maximum Climb: < 3%

#### TRAIL INFORMATION

Asphalt trail surface
Can accommodate 2 way traffic
Trail intersects roads; look out for
oncoming traffic

**START** on Wehrle Drive & **ENDS** on Cedar Street in Akron, NY

FOR WEEKLY HEALTH TIPS GO TO: FACEBOOK.COM/MADE2MOVEFITNESS