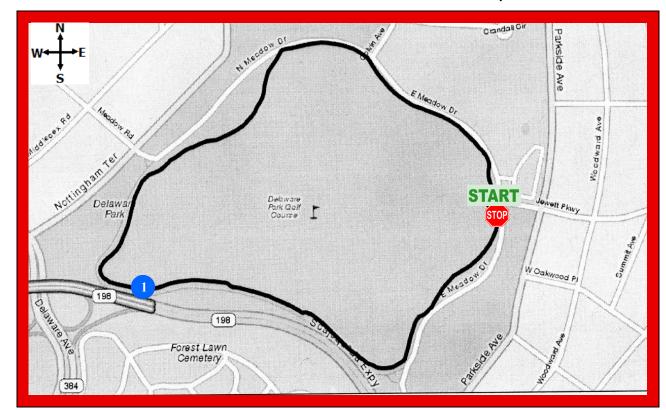

# **DELAWARE PARK**

Buffalo, New York

# **DISTANCE**

1 Loop: 1.75 Miles

## **ELEVATION**

Maximum: 663 ft. Minimum: 600 ft. Overall Ascent: +75 ft. Overall Descent: -69 ft. Maximum Climb: < 3%

#### TRAIL INFORMATION

Asphalt trail surface
Can accommodate 2 way traffic
Enter Delaware Park via Jewett Parkway
STARTS & ENDS across from
Jewett Parkway