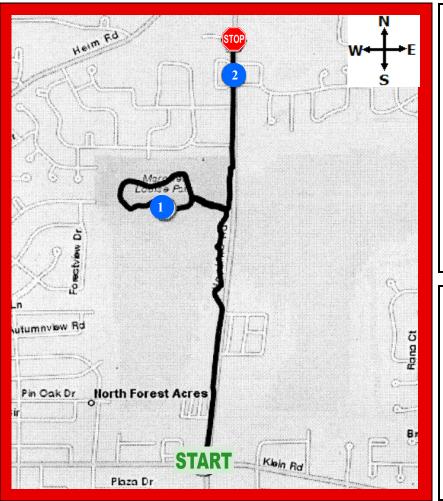

# **HOPKINS ROAD-MARGARET LOUISE PARK**

Amherst, New York

### **ELEVATION**

Maximum: 614 ft. Minimum: 587 ft. Overall Ascent: +43 ft. Overall Descent: -46 ft. Maximum Climb: < 3% **DISTANCE** One Way: 2.1 Miles Round Trip: 4.2 Miles

# TRAIL INFORMATION

Asphalt trail surface Can accommodate 2 way traffic

**STARTS** on corner of Hopkins and West Klein Road & **ENDS** just past Eagle Terrace