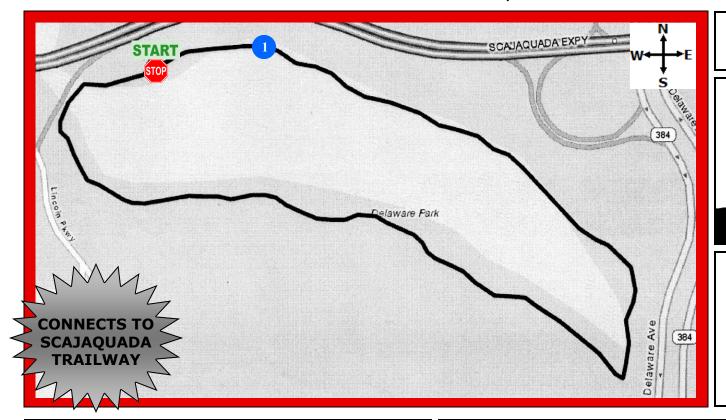

# **HOYT LAKE-DELAWARE PARK**

Buffalo, New York

# **DISTANCE**

1 Loop: 1.1 Miles

## **ELEVATION**

Maximum: 636 ft. Minimum: 577 ft. Overall Ascent: +75 ft. Overall Descent: -75 ft. Maximum Climb: < 3%

#### TRAIL INFORMATION

Asphalt trail surface
Can accommodate 2 way traffic
START & END in Delaware Park
(near Lincoln Parkway)