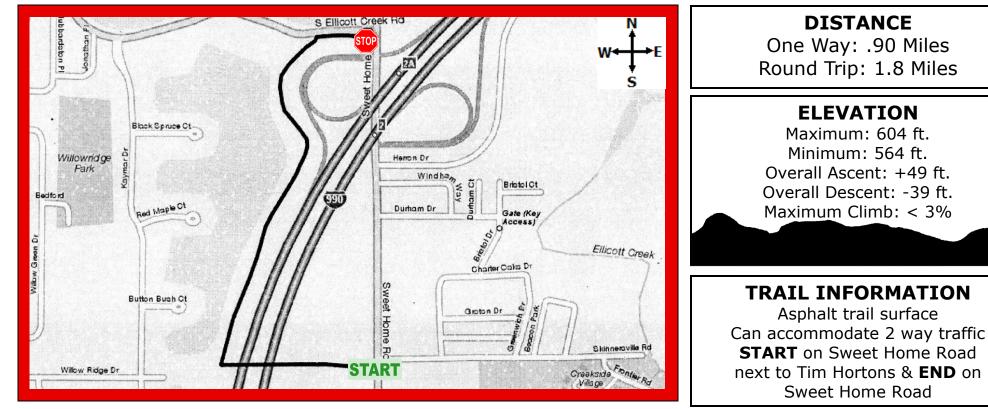

## I-990 TRAILWAY

Amherst, New York



## **EXERCISE TIPS**

- Drink plenty of water before, during & after exercise; also make sure you stretch properly before & after exercising
- Always exercise with a friend for safety & fun
- Do NOT wear earphones while biking & rollerblading outside; not only is it dangerous, but it is also against the law
- Remember to wear your helmet while biking & rollerblading; also wear wrist guards while rollerblading to avoid injury

## **CALORIES BURNED IN 30-MIN**

| Activity      | Slow | Moderate | Fast |
|---------------|------|----------|------|
| Walking       | 68   | 90       | 136  |
| Running       | 217  | 299      | 381  |
| Biking        | 163  | 217      | 272  |
| Rollerblading | 252  | 326      | 429  |

Choose types of physical activity that are appropriate for your current fit