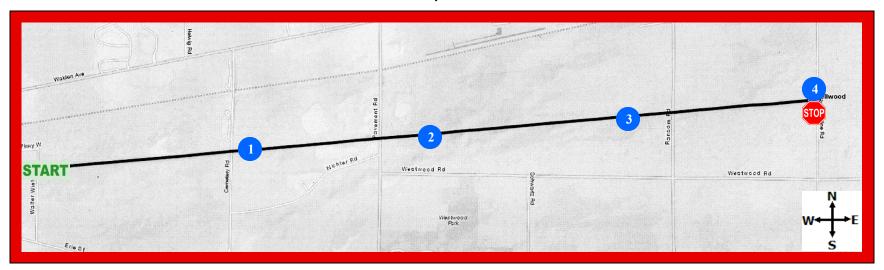

# LANCASTER HERITAGE TRAIL

Lancaster, New York

#### TRAIL INFORMATION

Asphalt trail surface
Can accommodate 2 way traffic
Trail intersects roads; watch out for
oncoming traffic

**STARTS** on Walter Winter Drive (across from Bimbo Bakeries USA) and **ENDS** on Townline Road

#### **DISTANCE**

1 Way: 4 Miles Round Trip: 8 Miles

FOR WEEKLY HEALTH TIPS GO TO: FACEBOOK.COM/MADE2MOVEFITNESS