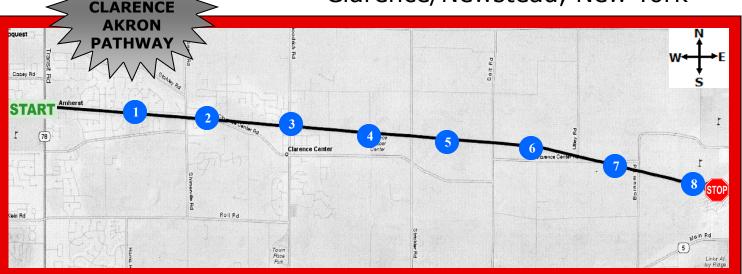

# **NEWSTEAD BIKE PATH**

Clarence/Newstead, New York

#### TRAIL INFORMATION

Asphalt trail surface
Can accommodate 2 way traffic
Trail intersects several roads;
watch for oncoming traffic

STARTS on Transit Road (across from
Grover's Bar and Grill)& ENDS at the
Clarence Akron Pathway

#### **DISTANCE**

One Way: 8.3 Miles Round Trip: 16.6 Miles