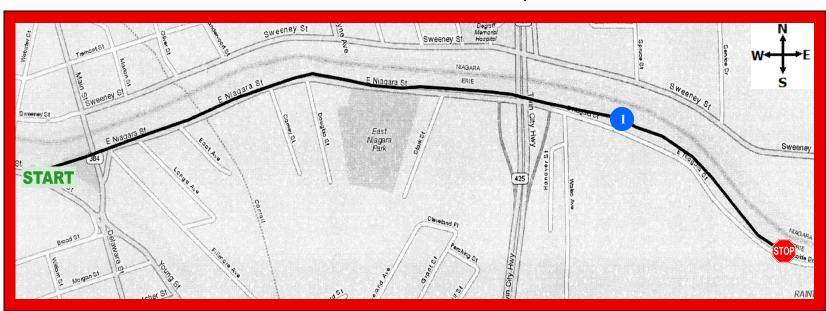

## TRAIL INFORMATION

Asphalt trail surface
Can accommodate 2 way traffic
Trail intersects roads; watch out for
oncoming traffic

**START** on Young Street and **END** on East Niagara Street

#### **DISTANCE**

One Way: 1.4 Miles Round Trip: 2.8 Miles